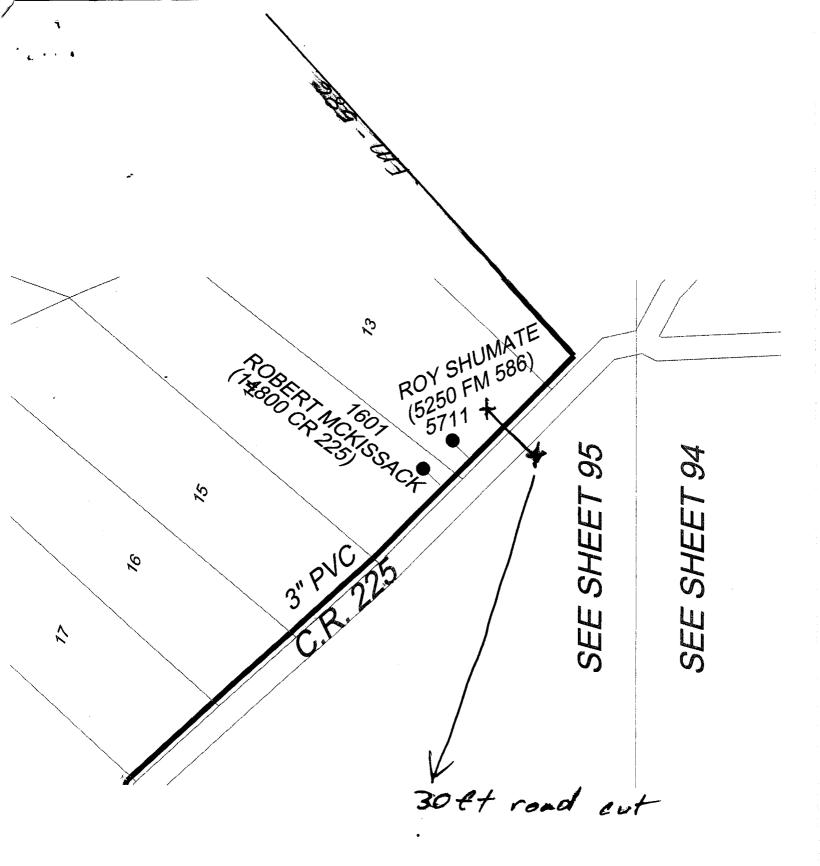

## APPLICATION TO INSTALL PRIVATE LINE

| DATE: <u>7-10-15</u>                                                              |                                                   |                                                                                                                                                                         |
|-----------------------------------------------------------------------------------|---------------------------------------------------|-------------------------------------------------------------------------------------------------------------------------------------------------------------------------|
| TO THE COMMISSIONERS COU                                                          | JRT OF BROWN C                                    | OUNTY,                                                                                                                                                                  |
| Application is hereby made by Water telephone electric County, Texas, as follows: | gasline within the                                | sight-of-way and/or across a county road in Brown                                                                                                                       |
| Precinct # Location: CR 2                                                         | 25 This will invo                                 | ve a boreor cut                                                                                                                                                         |
| such line attached to this application. T                                         | The line will be constru                          | ted appurtenances is more fully shown by the plat of acted and maintained on the County right-of-way in 24" to 30" below the lowest level of the bar ditch.             |
| changing of traffic lanes or reconstruct                                          | ion of the roadbed. Su                            | s own expense so as to permit the widening or<br>ch removal or relocation shall be within 30 day of<br>the the place on the roadway to which they shall be              |
| undersigned does constitute a waiver, s                                           | surrender, abandonmer<br>n, privilege or right no | expressly understood that tender of the notice by the action of impairment of any property rights, franchise, we granted by law or may be granted in the future and id. |
| The Commissioner of the above precin advance.                                     | ct will be notified of the                        | ne time and date of installation at least 24 hours in                                                                                                                   |
| This permit will become null and void Brown County Commissioners Court.           | if work is not complet                            | ed within 90 days from date of acceptance by the                                                                                                                        |
| I certify that the above-proposed install                                         | lation will not impair o                          | or harm the ingress and egress of adjacent landowner                                                                                                                    |
| Construction of this line will begin on o                                         | or after the <u>10</u> day of                     | of July , 20 15.                                                                                                                                                        |
| 30ft road cut                                                                     | Ву                                                | Brookesmith Sud                                                                                                                                                         |
| oncr 225                                                                          | Address                                           | 1100 cr 554                                                                                                                                                             |
|                                                                                   |                                                   | Brownwood TX 76804                                                                                                                                                      |
|                                                                                   | Phone                                             | 325-646-5731                                                                                                                                                            |
| July 20, 2015<br>(Exhibit #2)                                                     |                                                   |                                                                                                                                                                         |